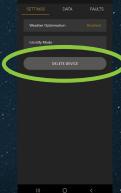

In the Halo App, navigate to the summary page

2.

Select 'System Status & History' 3.

Select 'Smart Interface'

Select 'Delete Device' 5.

Select 'Delete' 6.

Select 'Add Smart Interface' and follow the step-by-step instructions in the app