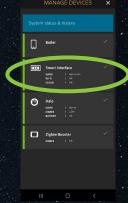

In the Halo App, navigate to the summary page

2.

Select 'System Status & History' 3.

Select 'Smart Interface'

Select 'Delete Device' 5.

Select 'Delete' 6.

Select 'Add Smart Interface' and follow the step-by-step instructions in the app