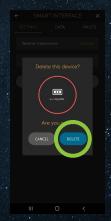

In the Halo App, navigate to the summary page

2.

Select 'System Status & History' 3.

Select 'Smart Interface'

Select 'Delete Device' 5.

Select 'Delete' 6.

Select 'Add Smart Interface' and follow the step-by-step instructions in the app