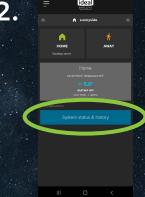

In the Halo App, navigate to the summary page

2.

Select 'System Status & History' 3.

Select 'Smart Interface'

Select 'Delete Device' 5.

Select 'Delete' 6.

Select 'Add Smart Interface' and follow the step-by-step instructions in the app