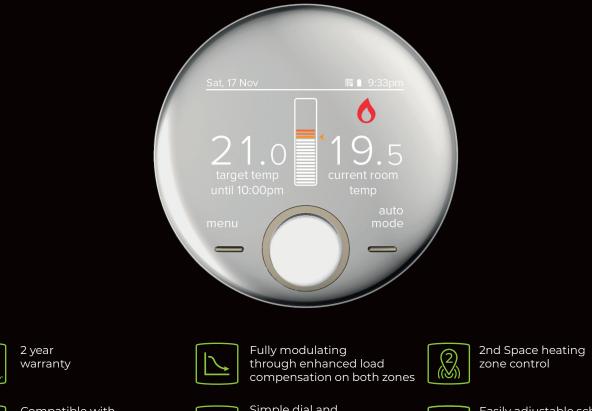

## IDEAL HALO HEAT & SYSTEM 2-ZONE EXTENSION KIT

Compatible with Ideal Boilers

Simple dial and button interface

Easily adjustable schedule to fit with any lifestyle

Halo Heat & System 2-Zone Extension is a wireless programmable room thermostat designed specifically to work with either the Halo Heat & System RF or Halo Heat & System Wi-Fi controlling a 2nd space heating zone.