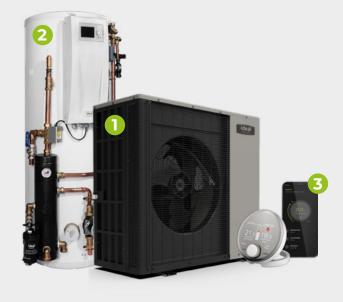

## The Ideal heat pump package combines three revolutionary products.

## 1. Monobloc heat pump:

Our quiet, compact and highly efficient monobloc heat pump.

**2. Pre-plumbed heat pump cylinder:** Our industry leading pre-plumbed

heat pump cylinder.

## 3. Halo Air:

The Halo Air heat pump thermostat.

idealheating.com | 🖪 🖸 D in