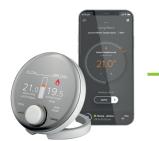

## HALO APP

Simply search for Ideal Halo on your mobile device's app store and download for free

Customer Service:

01482 498660

Technical Help:

01482 498663

Ideal Boilers, PO Box 103, National Avenue, Kingston upon Hull, East Yorkshire, HU5 4JN