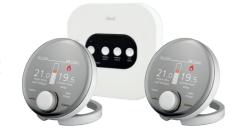

#### **HOW THE KIT WORKS**

Halo Combi RF (222140)

Halo Combi 2-Zone Kit (222144)

Halo Combi RF 2-Zone

Halo Combi Wi-Fi (222142)

Halo Combi 2-Zone Kit (222144)

Halo Combi Wi-Fi 2-Zone