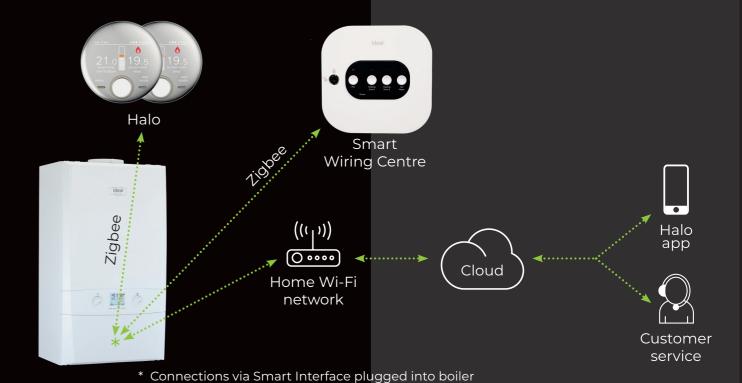

#### SYSTEM DIAGRAM

# wiring centre to the boiler

to reduce energy consumption

Wireless connection from smart