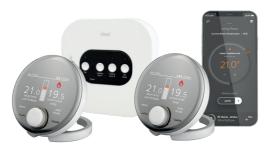

#### **HOW THE KIT WORKS**

Halo Combi RF (222140)

Halo Combi 2-Zone Kit (222144)

Halo Combi RF 2-Zone

Halo Combi Wi-Fi (222142)

Halo Combi 2-Zone Kit (222144)

Halo Combi Wi-Fi 2-Zone