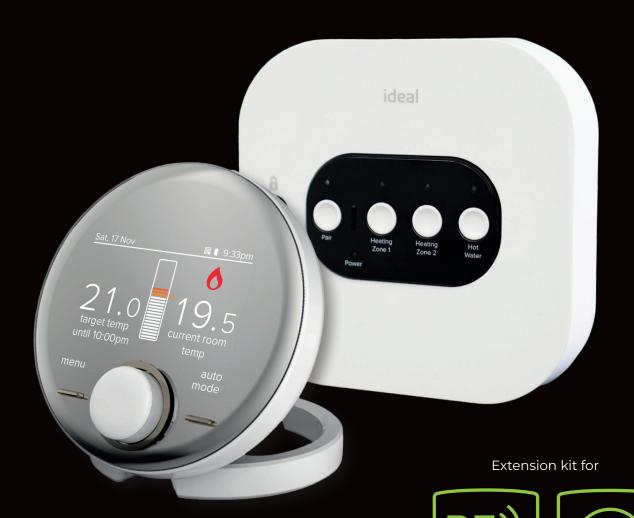

# Ideal Halo Combi 2-zone extension kit

The Ideal Halo Combi 2-Zone extension kit is an add-on kit for both Halo Combi RF and Halo Combi Wi-Fi.

Turn the Halo Comb RF or Wi-Fi into a 2-Zone system. The Smart Wiring Centre replaces any existing wiring centre to minimise wall space and connects to the boiler wirelessly by a robust Zigbee signal.

With clearly marked connections for zone valves, the Smart Wiring Centre helps simplify system wiring. Whilst the wireless communication keeps fully modulating control over both zones.

### Features and benefits

Designed specifically to work with Ideal boilers

Colour coded and fully labelled connections on the Smart Wiring Centre

Fully modulating through enhanced load compensation on both zones