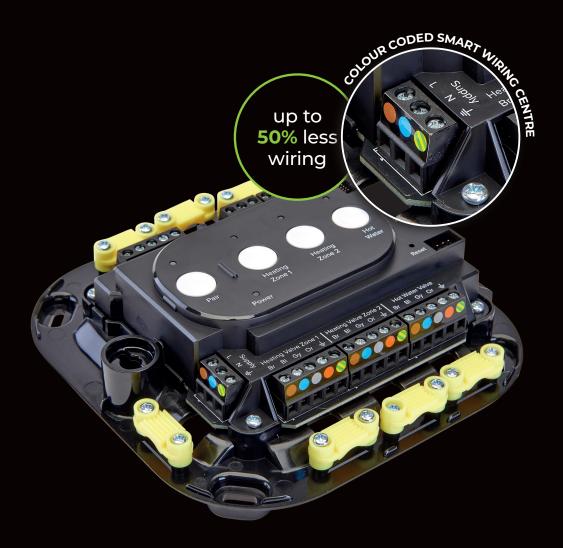

With clearly marked connections for zone valves, the Smart Wiring Centre helps simplify system wiring. Whilst the wireless communication keeps fully modulating control over both zones.

### Features and benefits

Designed specifically to work with Ideal boilers

Colour coded and fully labelled connections on the Smart Wiring Centre

Fully modulating through enhanced load compensation on both zones