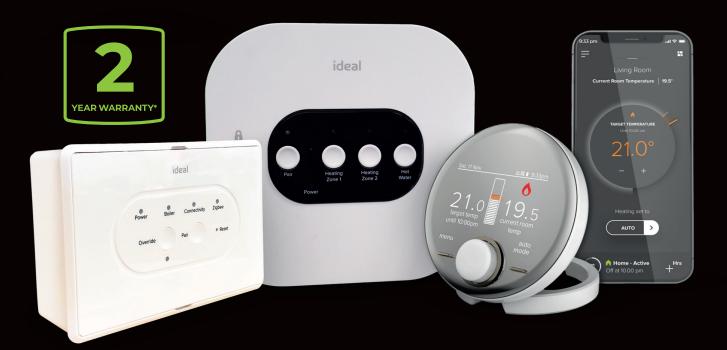

### Halo Heat & System RF

### Halo Heat & System Wi-Fi

coded and fully labelled connections

on the Smart Wiring Centre - as well

to use, no matter where they are.

as being straightforward for everyone

technology and is packed with an abundance of features that enable simple and easy heating and hot water control.