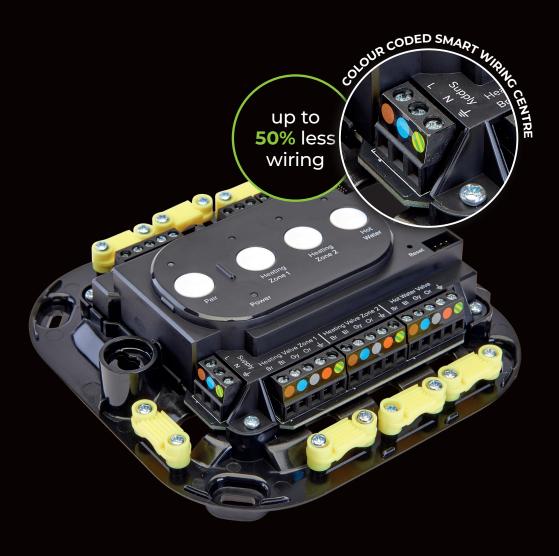

#### IDEAL HALO HEAT & SYSTEM

Colour coded connections on Smart Wiring Centre

Up to 50% less wiring required

### Halo Heat & System Wi-Fi

coded and fully labelled connections

on the Smart Wiring Centre - as well

to use, no matter where they are.

as being straightforward for everyone

technology and is packed with an abundance of features that enable simple and easy heating and hot water control.