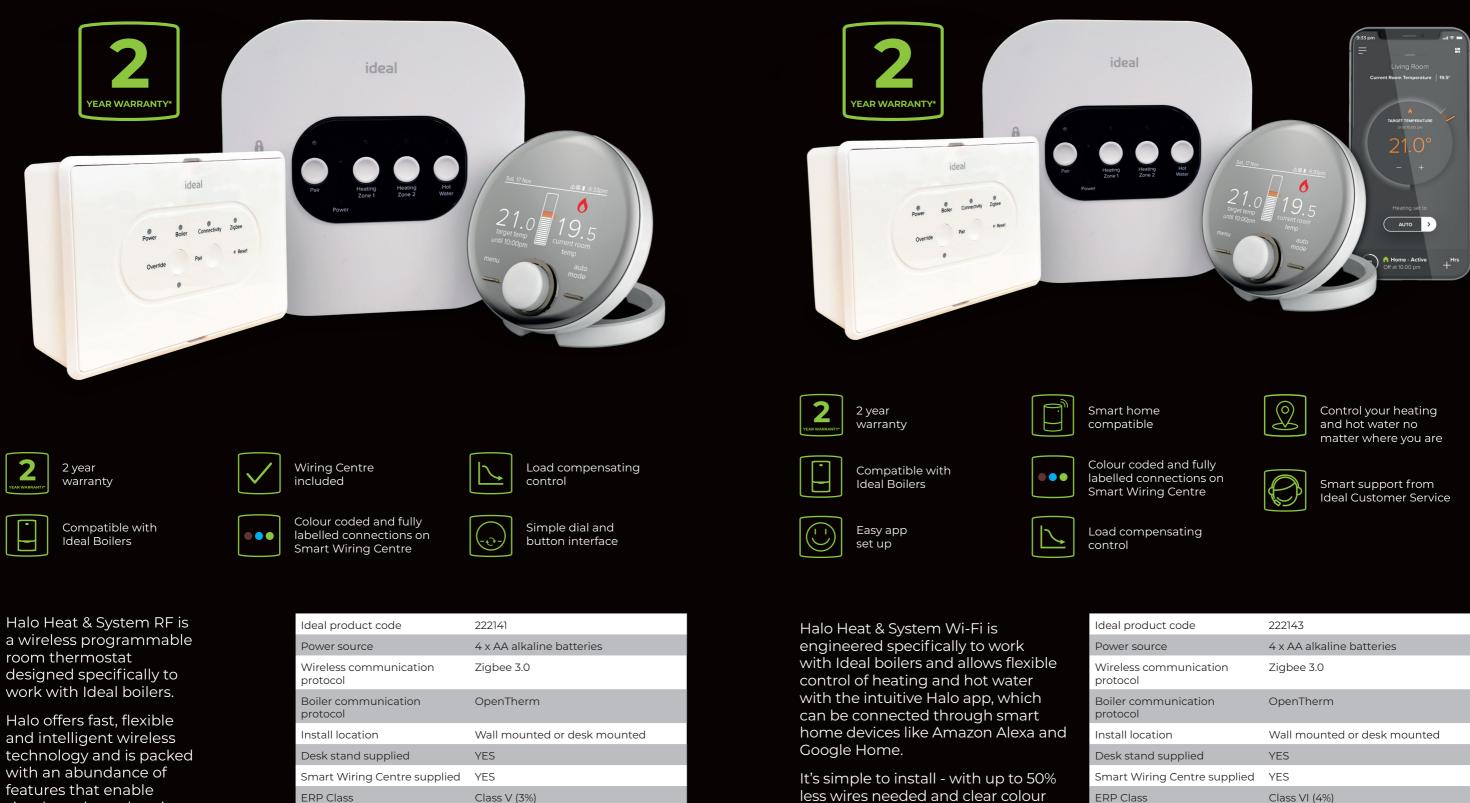

#### IDEAL HALO HEAT & SYSTEM

Colour coded connections on Smart Wiring Centre

Up to 50% less wiring required

### Halo Heat & System RF

### Halo Heat & System Wi-Fi

coded and fully labelled connections

on the Smart Wiring Centre - as well

to use, no matter where they are.

as being straightforward for everyone

technology and is packed with an abundance of features that enable simple and easy heating and hot water control.

| Power source                    | 4 x AA alkaline batteries          |
|---------------------------------|------------------------------------|
| Wireless communication protocol | Zigbee 3.0                         |
| Boiler communication protocol   | OpenTherm                          |
| Install location                | Wall mounted or desk mounted       |
| Desk stand supplied             | YES                                |
| Smart Wiring Centre supplied    | YES                                |
| ERP Class                       | Class V (3%)                       |
| Boiler Plus                     | YES - Time and Temperature control |
| WEEE                            | YES                                |
| Certification                   | UKCA CE                            |

| Ideal product code              | 222143                             |
|---------------------------------|------------------------------------|
| Power source                    | 4 x AA alkaline batteries          |
| Wireless communication protocol | Zigbee 3.0                         |
| Boiler communication protocol   | OpenTherm                          |
| Install location                | Wall mounted or desk mounted       |
| Desk stand supplied             | YES                                |
| Smart Wiring Centre supplied    | YES                                |
| ERP Class                       | Class VI (4%)                      |
| Boiler Plus                     | YES - Time and Temperature control |
| WEEE                            | YES                                |
| Certification                   | UKCA CE                            |