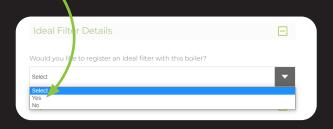

Go to the next section which is 'IDEAL FILTER DETAILS'.

If you have not installed a filter, go to the next step.

If you have installed a filter, select 'Yes' from the drop down and fill in the serial number details.