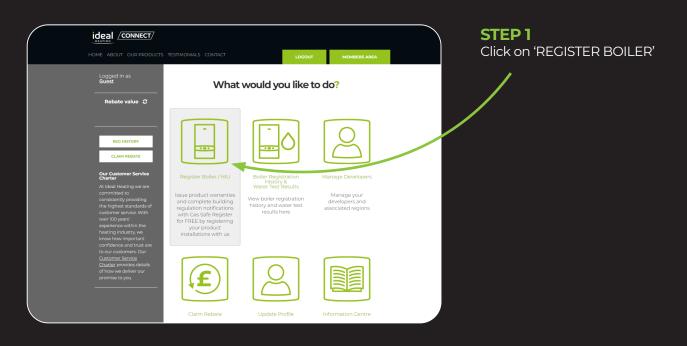

### How to register boilers.

### **STEP 2**

At the top of the page there is a progress bar which will progress as you go through the form.