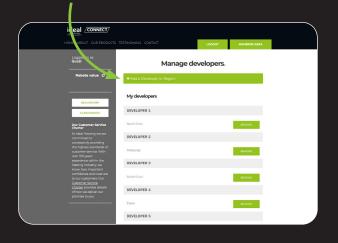

## How to set up your account.

### **STEP 1**

Click on 'MANAGE DEVELOPERS'

### **STEP 2**

Click 'ADD A DEVELOPER OR REGION'

| Manage deve                 | elopers. |  |
|-----------------------------|----------|--|
| + Add a Developer or Region |          |  |
| My developers               |          |  |
| DEVELOPER 1                 |          |  |
| North East                  | REMOVE   |  |
| DEVELOPER 2                 |          |  |
| Midlands                    | REMOVE   |  |
| DEVELOPER 3                 |          |  |
| South East                  | REMOVE   |  |
| DEVELOPER 4                 |          |  |
| Essex                       | REMOVE   |  |