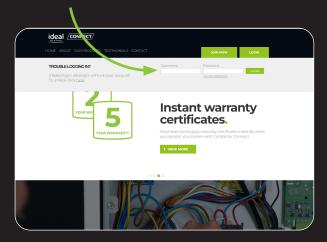

### How to log in to Developer Connect.

Sign up today at: idealdeveloperconnect.com

### Logging in.

### **STEP 1**

Go to idealdeveloperconnect.com

### **STEP 3**

Enter your username (email address) and password