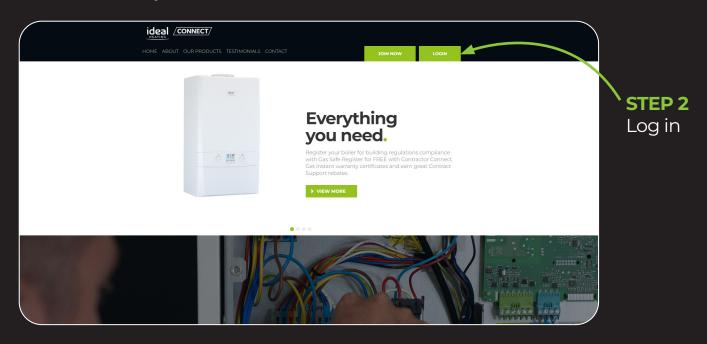

### How to log in to Developer Connect.

Sign up today at: idealdeveloperconnect.com

### Logging in.

### **STEP 1**

Go to idealdeveloperconnect.com