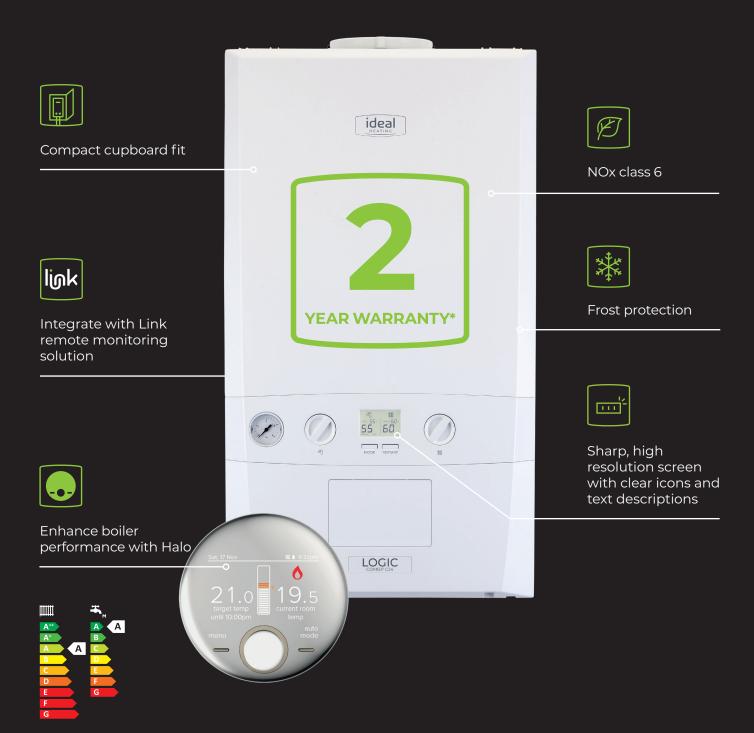

#### **END USER BENEFITS**

- Award winning range
- Sharp, high-resolution screen with clear icons and text descriptions
- Compatible with a wide range of additional controls including our Halo range, weather compensation and other OpenTherm controls
- LPG conversion kit available for all kW outputs
- Compatible with green heating technologies including solar thermal and hybrid systems

## QUALITY AND RELIABILITY AS STANDARD

- Low component count maximising reliability
- Honeywell gas valve
- Built in frost protection
- Ideal System Filter compatible
- Designed, developed and made in the UK

#### EASY TO INSTALL AND SERVICE

- Fixed flue turret seal
- Easy to see pressure gauge
- Wiring centre can accommodate a variety of cable thicknesses including 5-core cable with simple screw bridge clamps for fixation
- Single dual-purpose spark and detection electrode
- Fully labelled and compartmentalised hardware pack
- Green filling loop handle to support consumer self-management
- QR codes linked to 'how to' videos in the instruction manual