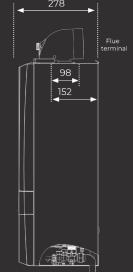

or all kW outputs
- Compatible with green heating technologies including solar thermal and hybrid systems

## QUALITY AND RELIABILITY AS STANDARD

- Low component count maximising reliability
- Honeywell gas valve
- Built in frost protection
- Ideal System Filter compatible
- Designed, developed and made in the UK

#### EASY TO INSTALL AND SERVICE

- Fixed flue turret seal
- Easy to see pressure gauge
- Wiring centre can accommodate a variety of cable thicknesses including 5-core cable with simple screw bridge clamps for fixation
- Single dual-purpose spark and detection electrode
- Fully labelled and compartmentalised hardware pack
- Green filling loop handle to support consumer self-management
- QR codes linked to 'how to' videos in the instruction manual

### Clearances & dimensions





Dimensions in mm.

## Technical specification

| LOGIC COMBI <sup>2</sup> MODELS               | 24       | 30       | 35       |
|-----------------------------------------------|----------|----------|----------|
| Weight( Packaged) kg                          | 32.8     | 33       | 33       |
| Max Installation weight kg                    | 28.5     | 28.6     | 28.6     |
| CH Output(kW) min /max mean 70°C              | 4.8-24.2 | 6.1-24.2 | 7.1-24.2 |
| CH Output(kW) min /max mean 40°C              | 5.1-25.6 | 6.4-25.6 | 7.5-25.6 |
| DHW output (kW) max                           | 24.2     | 30.3     | 35.3     |
| DHW flow rate I/min 35°C                      | 9.9      | 12.4     | 14.5     |
| SEDBUK rating (2005)%                         | 91.1     | 91.1     | 91.1     |
| SE