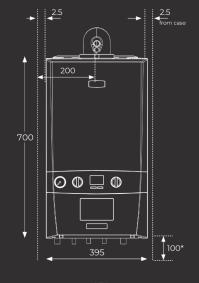

for all kW outputs
- Compatible with green heating technologies including solar thermal and hybrid systems

## QUALITY AND RELIABILITY AS STANDARD

- Low component count maximising reliability
- Honeywell gas valve
- Built in frost protection
- Ideal System Filter compatible
- Designed, developed and made in the UK

#### EASY TO INSTALL AND SERVICE

- Fixed flue turret seal
- Easy to see pressure gauge
- Wiring centre can accommodate a variety of cable thicknesses including 5-core cable with simple screw bridge clamps for fixation
- Single dual-purpose spark and detection electrode
- Fully labelled and compartmentalised hardware pack
- Green filling loop handle to support consumer self-management
- QR codes linked to 'how to' videos in the instruction manual

### Clearances & dimensions





Dimensions in mm.

## Technical specification

| LOGIC COMBI <sup>2</sup> MODELS               | 24       | 30       | 35       |
|-----------------------------------------------|----------|----------|----------|
| Weight( Packaged) kg                          | 32.8     | 33       | 33       |
| Max Installation weight kg                    | 28.5     | 28.6     | 28.6     |
| CH Output(kW) min /max mean 70°C              | 4.8-24.2 | 6.1-24.2 | 7.1-24.2 |
| CH Output(kW) min /max mean 40°C              | 5.1-25.6 | 6.4-25.6 | 7.5-25.6 |
| DHW output (kW) max                           | 24.2     | 30.3     | 35.3     |
| DHW flow rate I/min 35°C                      | 9.9      | 12.4     | 14.5     |
| SEDBUK rating (2005)%                         | 91.1     | 91.1     | 91.1     |
|