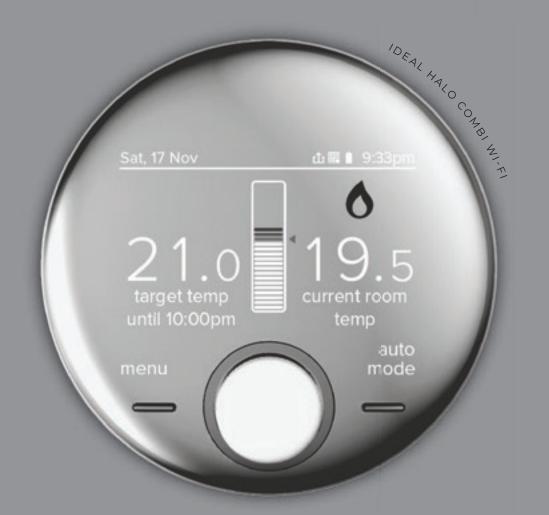

### **IDEAL HALO COMBI WI-FI**

The Ideal Halo Combi Wi-Fi is an internet connected wireless programmable room thermostat, designed to work specifically with your Ideal Boiler.

Halo Wi-Fi allows heating control anytime, anywhere through the flexible and intuitive Halo app. With features such as geolocation and compatibility with smart home assistants such as Amazon Alexa and Google Home, Halo provides smart, intelligent heating control.

For the installer, Halo Wi-Fi is simple to install without the need for a separate Wi-Fi gateway. Simply plug and pair the Smart Interface and Halo and then follow the step-by-step guidance in the Halo app to link Halo to the home Wi-Fi.

Search for Ideal Halo on your smartphone or tablet's app store and download for free.