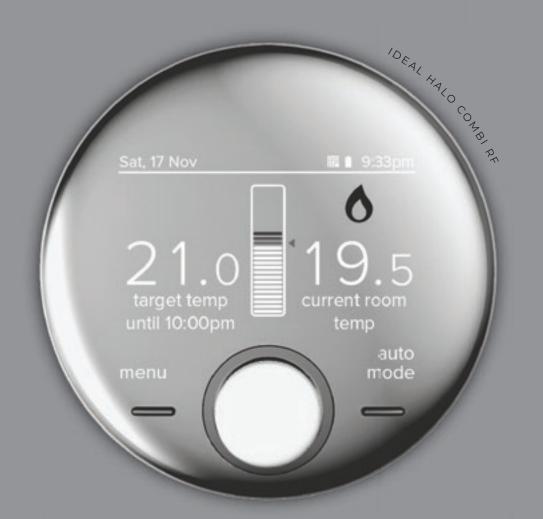

A large, clear, colour screen and intuitive dial and button interface blends ease of use with stylish aesthetics.