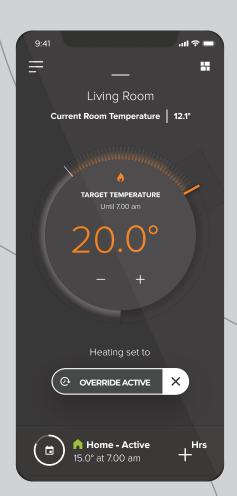

# EASY AND FLEXIBLE APP CONTROLLED HEATING

Monitor and adjust your heating wherever you are with the Halo app.

Whether you want to adjust your heating schedules, turn up your heating remotely or turn down your heating when you're running late, the intuitive and easy to use Halo app allows you to access your heating from any location.