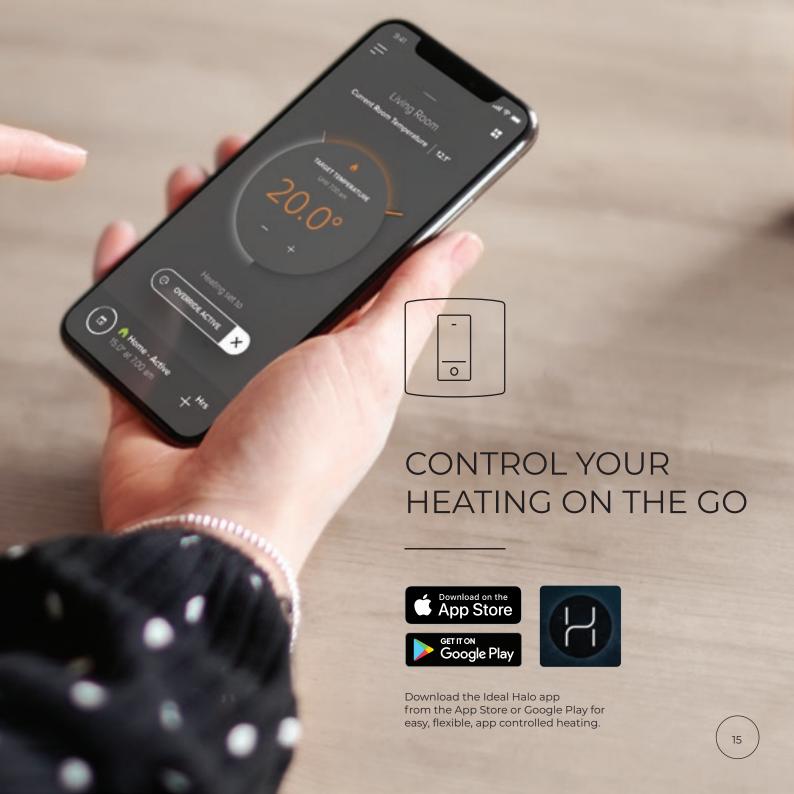

# EASY AND FLEXIBLE APP CONTROLLED HEATING

Monitor and adjust your heating wherever you are with the Halo app.

Whether you want to adjust your heating schedules, turn up your heating remotely or turn down your heating when you're running late, the intuitive and easy to use Halo app allows you to access your heating from any location.

See when you're heating your home

Set up to 6 heating schedules per day

Search for Ideal Halo on your smartphone or tablet's app store and download for free.