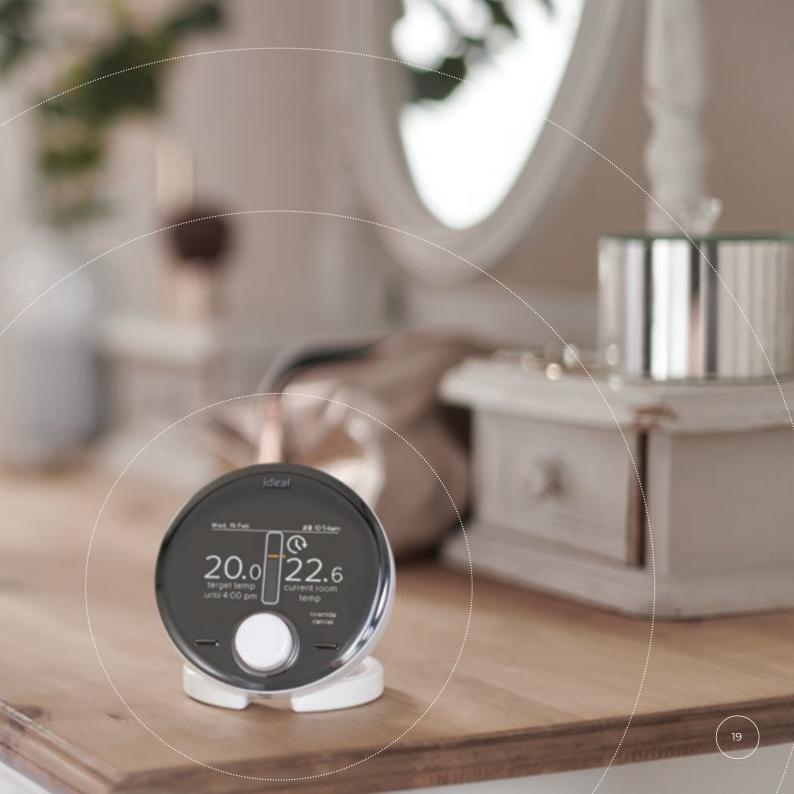

# STYLISH AND EFFICIENT HEATING CONTROL

Compact and contemporary, Halo is designed to blend into any home.

Inconspiculously mounted to the wall or discretely desktop mounted using the stand, Halo will complement a wide range of homes and interiors.

A large, clear, colour screen and intuitive dial and button interface blends ease of use with stylish aesthetics.