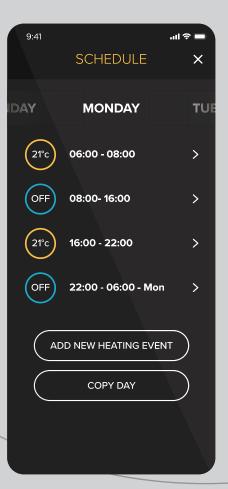

n Alexa and Google Home, Halo provides smart, intelligent heating control.

For the installer, Halo Wi-Fi is simple to install without the need for a separate Wi-Fi gateway. Simply plug and pair the Smart Interface and Halo and then follow the step-by-step guidance in the Halo app to link Halo to the home Wi-Fi.







Search for Ideal Halo on your smartphone or tablet's app store and download for free.









# EASY AND FLEXIBLE APP CONTROLLED HEATING

Monitor and adjust your heating wherever you are with the Halo app.

Whether you want to adjust your heating schedules, turn up your heating remotely or turn down your heating when you're running late, the intuitive and easy to use Halo app allows you to access your heating from any location.











See when you're heating your home



Set up to 6 heating schedules per day



### DESIGNED TO WORK OPTIMALLY WITH YOUR IDEAL BOILER

Halo is designed to perfectly complement your Ideal boiler. It will notify you of your boiler's health, highlight any faults, and provide easy access to Ideal Heating customer services when needed.

Halo Combi Wi-Fi provides smart support by sending data from your boiler to Ideal Heating's state-of-the-art customer service centre, so we can see technical data in real time when you call us.





# SMART HOME COMPATIBILITY

Have voice controlled heating by combining Halo with your smart home assistant. No need to even move from the sofa if you're feeling chilly, simply tell Halo to turn the heating up.

### AMAZON ECHO AND ALEXA

Link Halo Wi-Fi to Alexa in the Amazon Alexa app by downloading th