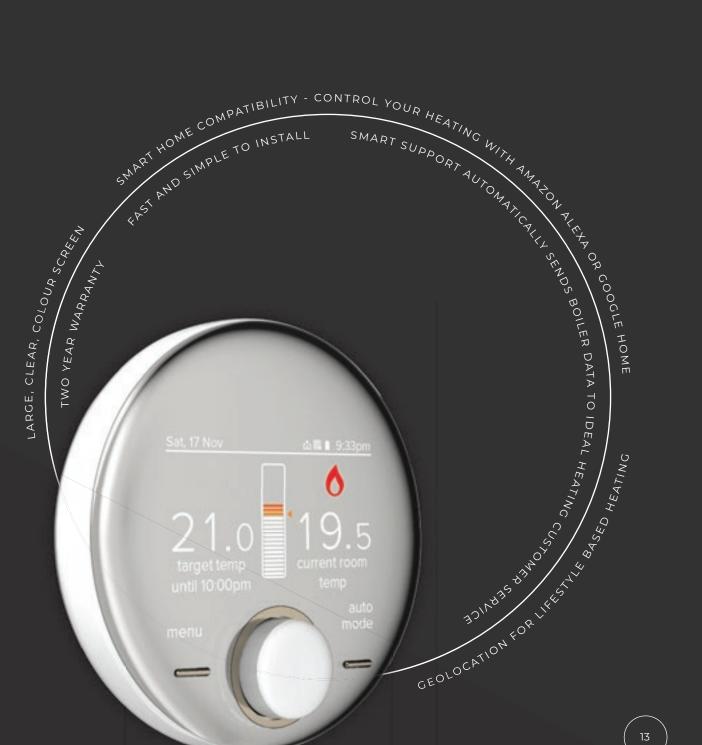

### EASY TO INSTALL

- Fast and simple to install, no wiring, simply plug, pair and play
- Straightforward pairing process
- Zigbee wireless control with robust signal
- Wall bracket, desk stand and trim plate in the box for flexible locating
- Automatic device setup walkthrough sequence on power up
- Easy Wi-Fi setup using the Halo app\*
- Load compensation provides easy Boiler Plus compliance
- Direct connection from Smart Interface to home Wi-Fi\*

### **EASY TO USE**

- Large, clear, colour screen
- Easy to find and understand fault messaging
- Easy problem solving with diagnostics LEDs and Override button on boiler mounted Smart Interface
- Designed specifically to work with Ideal Boilers
- Easy to set heating schedules with up to 6 events per day
- Easy and flexible app controlled heating\*
- Easy to use turn and tap interface

### EASY TO LIVE WITH

- 2 years warranty
- Easily adjustable schedule to fit any lifestyle
- Compact and contemporary design
- Designed to be discrete, place anywhere to blend into the home
- Designed to make life simple with holiday mode and child lock
- Maintain boiler health with on screen service and fault notifications
- Tested by householders to ensure reliability
- Smart home compatibility, easy heating control with Amazon Alexa or Google Home\*
- Geolocation for lifestyle based heating, only heat the home when it's occupied\*
- Frost protection for winter boiler and system protection
- Smart support automatically sends data to Ideal Heating's customer service centre