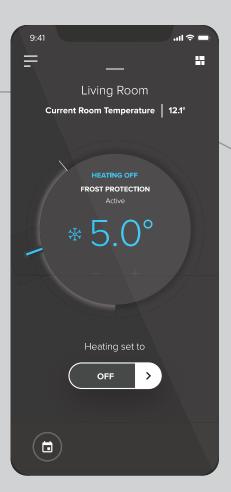

### EASY TO LIVE WITH

- 2 years warranty
- Easily adjustable schedule to fit any lifestyle
- Compact and contemporary design
- Designed to be discrete, place anywhere to blend into the home
- Designed to make life simple with holiday mode and child lock
- Maintain boiler health with on screen service and fault notifications
- Tested by householders to ensure reliability
- Smart home compatibility, easy heating control with Amazon Alexa or Google Home\*
- Geolocation for lifestyle based heating, only heat the home when it's occupied\*
- Frost protection for winter boiler and system protection
- Smart support automatically sends data to Ideal Heating's customer service centre