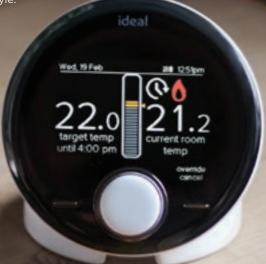

### **IDEAL HALO COMBI RF**

Designed specifically to work with your Ideal Boiler, Ideal Halo Combi RF is a wireless programmable room thermostat that provides simple and easy heating control.

The Halo kit includes the Smart Interface that easily plugs direct into the front of the boiler and communicates wirelessly with the Halo control.

Halo is packed full of features that provide easy and efficient heating control. Flexible scheduling, override, plus hours, fault notifications, holiday mode and child lock all put you in control.

For the installer, Halo is all about making life easy. With a fast and straightforward "plug, pair and play" install sequence it can be fitted in minutes. Other features such as the Override button, diagnostic LEDs on the Smart Interface and the "identify" function to check local system connections all provide straighforward technical support.