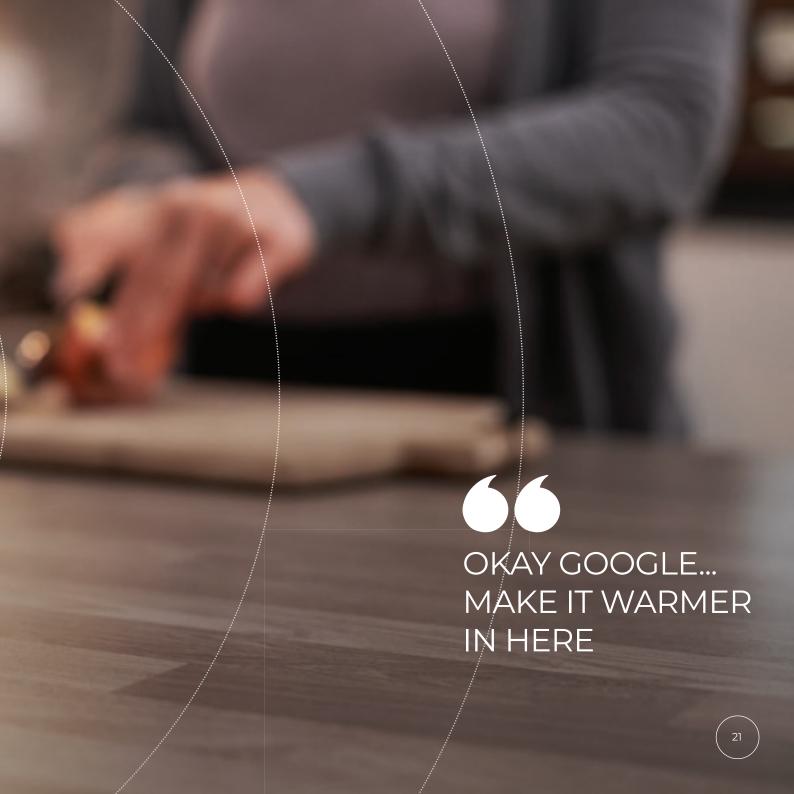

### GOOGLE HOME

Halo Wi-Fi also works with the Google Home assistant, find the Halo skill in the Google assistant app and say "Okay Google...make it warmer!"

\*Halo Combi Wi-Fi required for smart home assistant compatibility