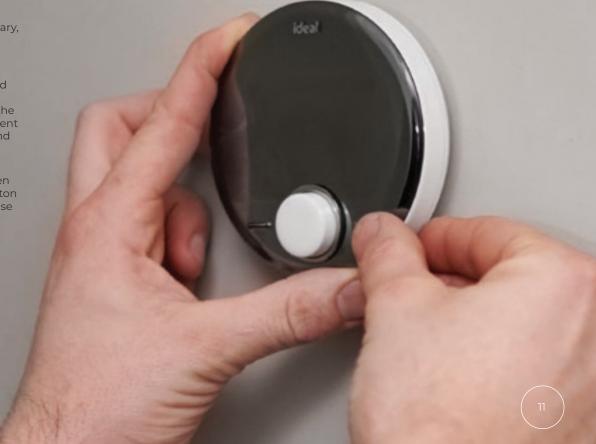

Halo is packed full of features that provide easy and efficient heating control. Flexible scheduling, override, plus hours, fault notifications, holiday mode and child lock all put you in control.

For the installer, Halo is all about making life easy. With a fast and straightforward "plug, pair and play" install sequence it can be fitted in minutes. Other features such as the Override button, diagnostic LEDs on the Smart Interface and the "identify" function to check local system connections all provide straighforward technical support.

### EASY TO INSTALL

- Fast and simple to install, no wiring, simply plug, pair and play
- Straightforward pairing process
- Zigbee wireless control with robust signal
- Wall bracket, desk stand and trim plate in the box for flexible locating
- Automatic device setup walkthrough sequence on power up
- Easy Wi-Fi setup using the Halo app\*
- Load compensation provides easy Boiler Plus compliance
- Direct connection from Smart Interface to home Wi-Fi\*