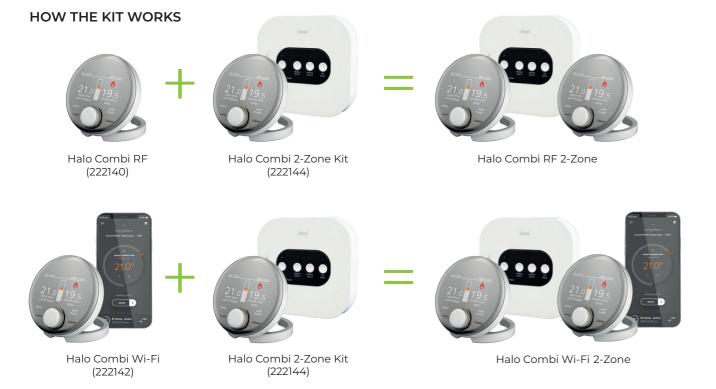

# **IDEAL HALO COMBI 2-ZONE UPGRADE**

The Ideal Halo Combi 2-Zone upgrade is an add-on kit for both Halo Combi RF and Halo Combi Wi-Fi.

Upgrade the Halo Comb RF or Wi-Fi to a 2-Zone system. The Smart Wiring Centre replaces any existing wiring centre to minimise wall space and connects to the boiler wirelessly by a robust Zigbee signal. With clearly marked connections for zone valves, the Smart Wiring Centre helps simplify system wiring. Whilst the wireless communication keeps fully modulating control over both zones.