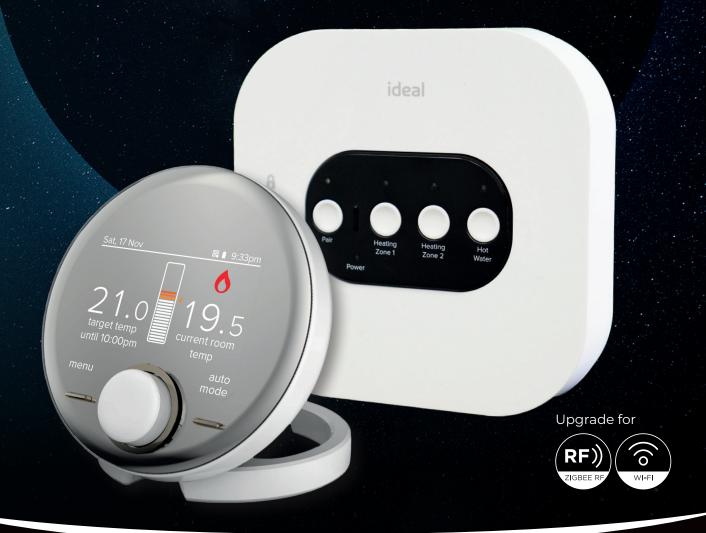

# **IDEAL HALO COMBI 2-ZONE UPGRADE**

The Ideal Halo Combi 2-Zone upgrade is an add-on kit for both Halo Combi RF and Halo Combi Wi-Fi.

Upgrade the Halo Comb RF or Wi-Fi to a 2-Zone system. The Smart Wiring Centre replaces any existing wiring centre to minimise wall space and connects to the boiler wirelessly by a robust Zigbee signal. With clearly marked connections for zone valves, the Smart Wiring Centre helps simplify system wiring. Whilst the wireless communication keeps fully modulating control over both zones.

#### **FEATURES & BENEFITS**

Designed specifically to work with Ideal boilers

Colour coded connections

Wireless connection from smart wiring centre to the boiler

Fully modulating through enhanced load compensation on both zones