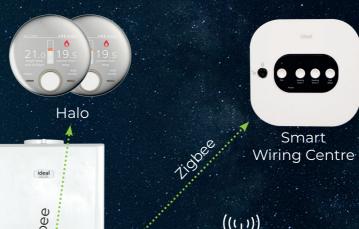

# **IDEAL HALO COMBI 2-ZONE UPGRADE**

The Ideal Halo Combi 2-Zone upgrade is an add-on kit for both Halo Combi RF and Halo Combi Wi-Fi.

Upgrade the Halo Comb RF or Wi-Fi to a 2-Zone system. The Smart Wiring Centre replaces any existing wiring centre to minimise wall space and connects to the boiler wirelessly by a robust Zigbee signal. With clearly marked connections for zone valves, the Smart Wiring Centre helps simplify system wiring. Whilst the wireless communication keeps fully modulating control over both zones.

#### SYSTEM DIAGRAM

Customer service

\* Connections via Smart Interface plugged into boiler