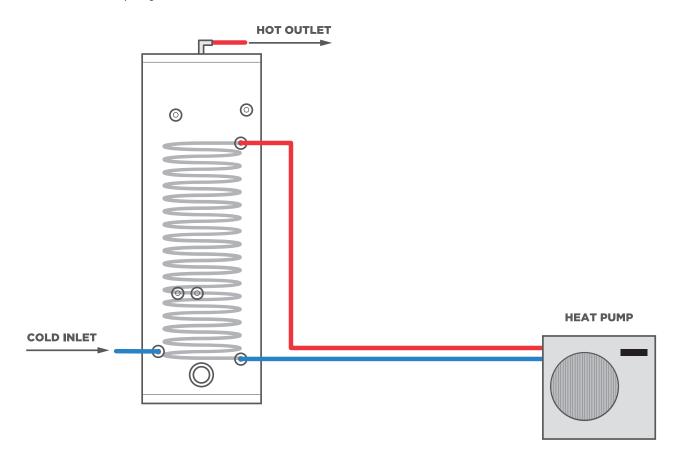

## IDEAL HEAT PUMP CYLINDER

Designed for use with either air source or ground source heat pumps

High efficiency corrugated coil maximises heat transfer to the cylinder of water

3kW immersion heater for emergency back-up