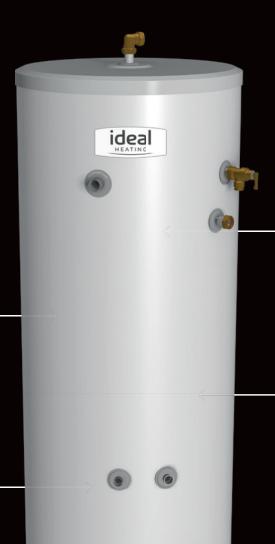

## IDEAL HEAT PUMP CYLINDER

Designed for use with either air source or ground source heat pumps

High efficiency corrugated coil maximises heat transfer to the cylinder of water

3kW immersion heater for emergency back-up

90 degree elbow and drain valve supplied as standard

Lightest cylinder on the market