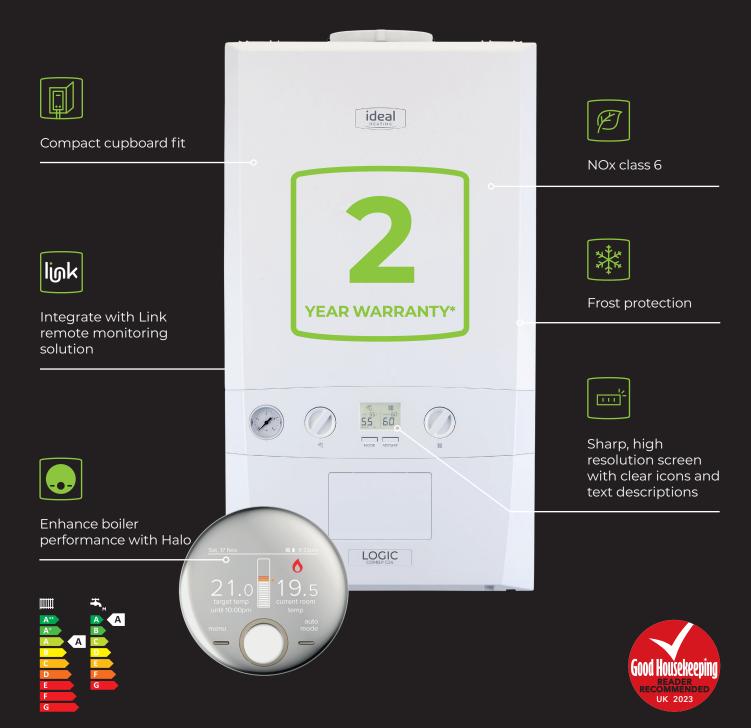

#### **END USER BENEFITS**

- Award winning range
- Sharp, high-resolution screen with clear icons and text descriptions
- Compatible with a wide range of additional controls including our Halo range, weather compensation and other OpenTherm controls
- LPG conversion kit available for all kW outputs
- Compatible with green heating technologies including solar thermal and hybrid systems

## QUALITY AND RELIABILITY AS STANDARD

- Low component count maximising reliability
- Honeywell gas valve
- Built in frost protection
- Ideal System Filter compatible
- Designed, developed and made in the UK

#### EASY TO INSTALL AND SERVICE

- Fixed flue turret seal
- Easy to see pressure gauge
- Wiring centre can accommodate a variety of cable thicknesses including 5-core cable with simple screw bridge clamps for fixation
- Single dual-purpose spark and detection electrode
- Fully labelled and compartmentalised hardware pack
- Green filling loop handle to support consumer self-management
- QR codes linked to 'how to' videos in the instruction manual