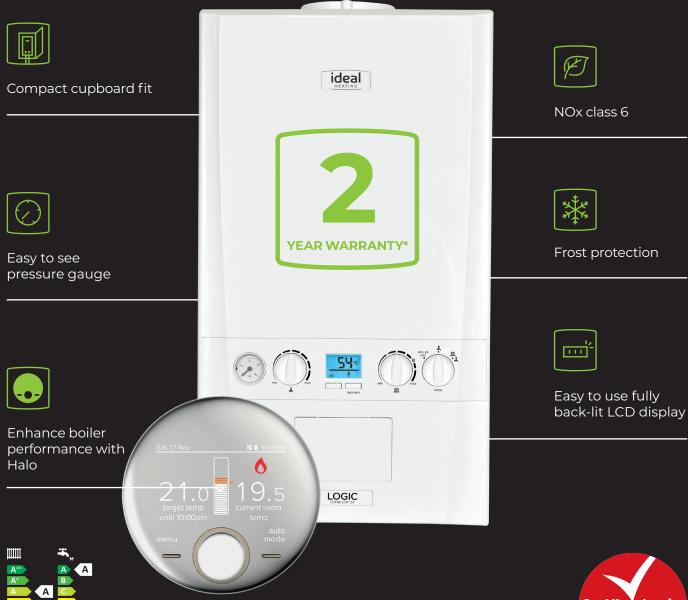

### QUALITY AND RELIABILITY AS STANDARD

- Low component count maximising reliability
- Latest generation Honeywell gas valve
- Simple diverter valve design with no dynamic seals
- Ideal System Filter compatible

#### **END USER BENEFITS**

- Award winning range
- Service indication
- Symbols and text display
- Compatible with a range of additional controls inc. weather compensation and OpenTherm controls
- LPG conversion kit available for 30 & 35 kW boilers

#### EASY TO INSTALL AND SERVICE

- Low boiler lift weight from 28.9kg
- Compact cupboard fit
- Easy to see pressure gauge
- Universal condensate connection
- Stand-off kit and pre-pipe options
- Wide range of flueing options
- Preformed copper tails
- Pre-wired mains lead
- Built-in filling loop