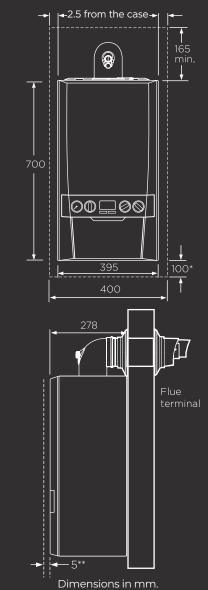

ication

### QUALITY AND RELIABILITY AS STANDARD

- Low component count maximising reliability
- Latest generation Honeywell gas valve
- Simple diverter valve design with no dynamic seals
- Ideal System Filter compatible

#### **END USER BENEFITS**

- Award winning range
- Service indication
- Symbols and text display
- Compatible with a range of additional controls inc. weather compensation and OpenTherm controls
- LPG conversion kit available for 30 & 35 kW boilers

#### EASY TO INSTALL AND SERVICE

- Low boiler lift weight from 28.9kg
- Compact cupboard fit
- Easy to see pressure gauge
- Universal condensate connection
- Stand-off kit and pre-pipe options
- Wide range of flueing options
- Preformed copper tails
- Pre-wired mains lead
- Built-in filling loop

## Clearances & dimensions



### Technical specification

| LOGIC COMBI ESP1 MODELS                             | 24         | 30         | 35         |
|-----------------------------------------------------|------------|------------|------------|
| Weight (packaged) kg                                | 33.7       | 33.8       | 33.9       |
| Max installation weight kg                          | 28.9       | 29.0       | 29.1       |
| CH output (kW) min/max mean 70°C                    | 4.8 - 24.2 | 6.1 - 24.2 | 7.1 - 24.2 |
| CH output (kW) min/max mean 40°C                    | 5.1 - 25.6 | 6.4 - 25.6 | 7.5 - 25.6 |
| DHW output (kW) max                                 | 24.2       | 30.3       | 35.3       |
| DHW flow rate I/min. 35°C rise                      | 9.9        | 12.4       | 14.5       |
| SEDBUK